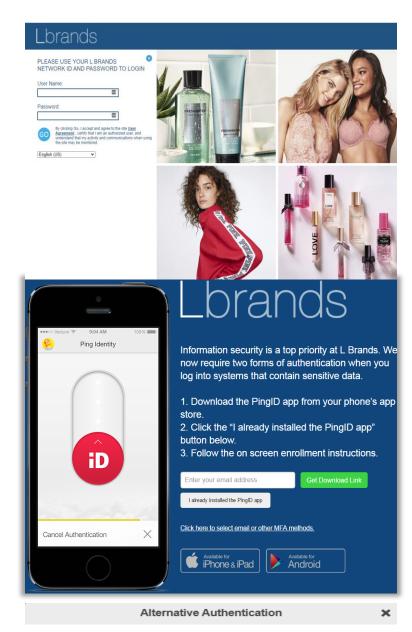

# **PingID Setup with SMS**

Navigate to the MFA enrollment site https://MyMFA.lb.com

Enter your network credentials

## Click on link:

Click here to select email or other MFA methods.

Select Radio button: "Receive passcodes via SMS"

Enter your mobile phone number and click

Next

### **Authentication Preference**

To verify your identity with one-time passcodes, select your authentication preference.

- Receive passcodes via SMS
- O Receive passcodes via email
- O Authenticate with YubiKey
- O Authenticate using an authenticator app