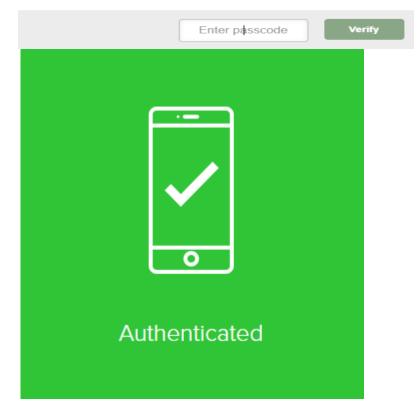

Enter your phone number Next

Enter passcode you receive via SMS

Verify and click

You're authenticated and successfully enrolled with PingID SMS option.

## Enter Your One-Time Passcode

To verify your phone number, enter the one-time passcode that was sent to you.

#### Passcode sent to +1

Edit | Resend passcode

We may authenticate you through the use of biometric (touch ID), text messages, autodialed/prerecorded voice calls, email and other forms of authentication as they become available. If you elect text messages or autodialed/prerecorded calls, we will text/call you via an automatic telephone dialing system. Message & data rates may apply. You may opt out on MyMFA.lb. com, and if you do, you will have to select a different contact method to enable L. Brands system access. Contact Associate Technology Support (ATS) at 614-415-7911 in the U.S. or +877-415-7911 internationally if you need help. Vous acceptez d'être authentifié par usage biométrique (Touch ID), textos, appels automatiques/préenregistrés, courriels et toute autre forme d'authentification qui deviendrait disponible. Si vous choisissez les textos ou les appels automatiques/préenregistrés, nous vous texterons/appellerons par un système téléphonique automatisé. Des frais de messagerie ou de données peuvent s'appliquer. Vous pouvez vous désinscrire sur MyMFA.lb. com. Si vous le faites, vous devrez sélectionner un moyen de communication différent pour accéder au système de L. Brands. Communiquez avec le soutien technologique aux associés (ATS) au 614 415-7911 aux É.-U. ou au 1 877 415-7911 à l'international pour obtenir de l'aide.